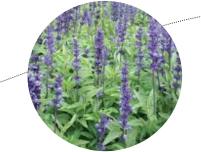

## Pollinators are declining nationally...

Bidens

Do something extra to help pollinators. Put these plants in your garden.

Ageratum

Nicotiana affinis

Alyssum

Salvia farinacea "Victoria Blue"