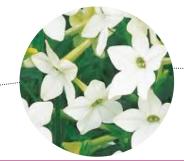

## Pollinators are declining nationally...

Bidens

Do something extra to help pollinators. Put these plants in your garden.

Ageratum

Nicotiana affinis

Alyssum

Salvia farinacea "Victoria Blue"