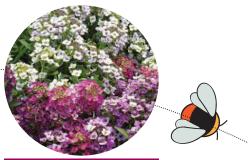

## Pollinators are declining nationally...

Bidens

Do something extra to help pollinators. Put these plants in your garden.

Ageratum

Nicotiana affinis

Alyssum

Salvia farinacea "Victoria Blue"