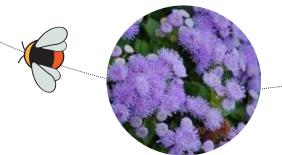

## Pollinators are declining nationally...

Bidens

Do something extra to help pollinators. Put these plants in your garden.

Ageratum

Nicotiana affinis

Alyssum

Salvia farinacea "Victoria Blue"